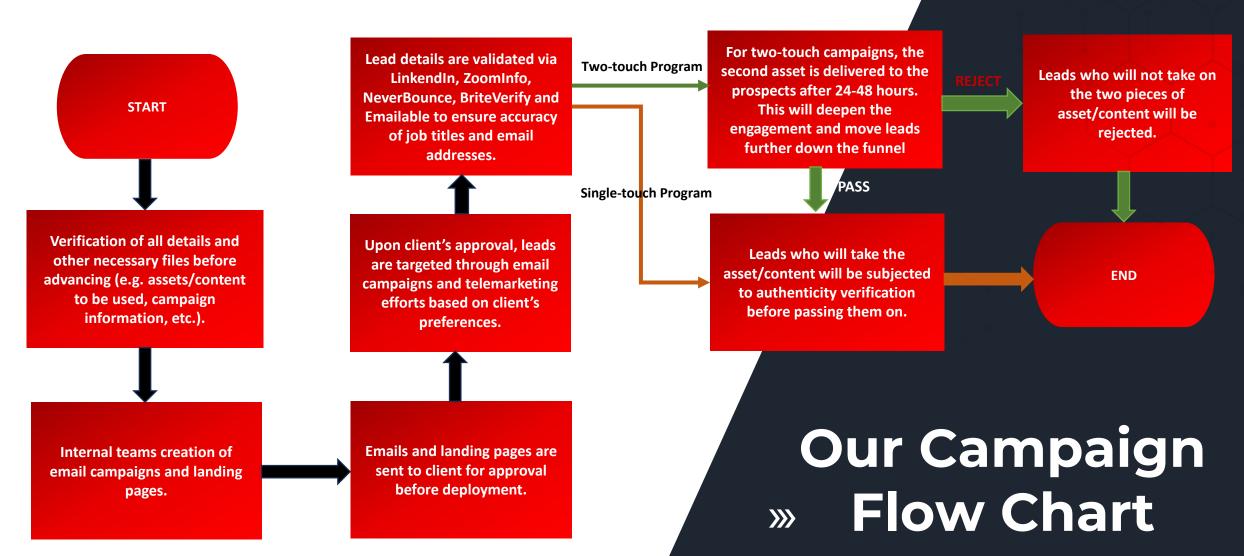

#### **Email Creation**

- Our team develop emails which are hosted on our domains.
- Emails and landing pages are sent for approval before deployment

#### **Lead Detail Validation**

We employ LinkedIn, ZoomInfo, NeverBounce, BriteVerify, and Emailable to validate lead details, ensuring accuracy of job titles and email addresses.

#### **Two Touch Program**

We initiate first contact with leads via email followed by a delivery of second asset after 24-48 hours. This will deepen the engagement and move leads further down the funnel.

#### Two Touch Pass/Fail

Pass: Leads who interact with the second piece of asset will undergo authenticity verification before delivery.

Fail: Leads who do not interact with the second asset will be rejected.