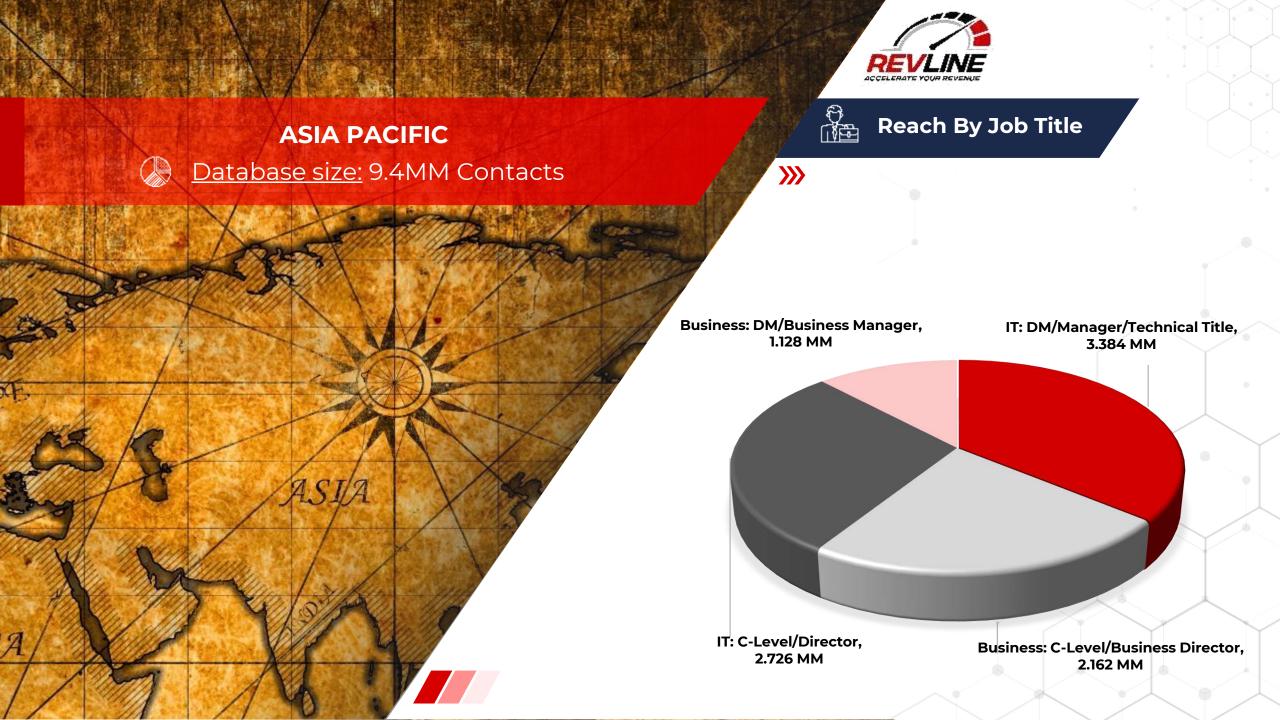

## Reach By Country

| Country     | Percentage |
|-------------|------------|
| Australia   | 1.79 MM    |
| Singapore   | 0.94 MM    |
| New Zealand | 0.85 MM    |
| Hong Kong   | 0.66 MM    |
| Japan       | 0.94 MM    |
| Malaysia    | 0.38 MM    |
| Indonesia   | 0.85 MM    |
| India       | 1.69 MM    |
| Thailand    | 0.28 MM    |
| Philippines | 0.19 MM    |