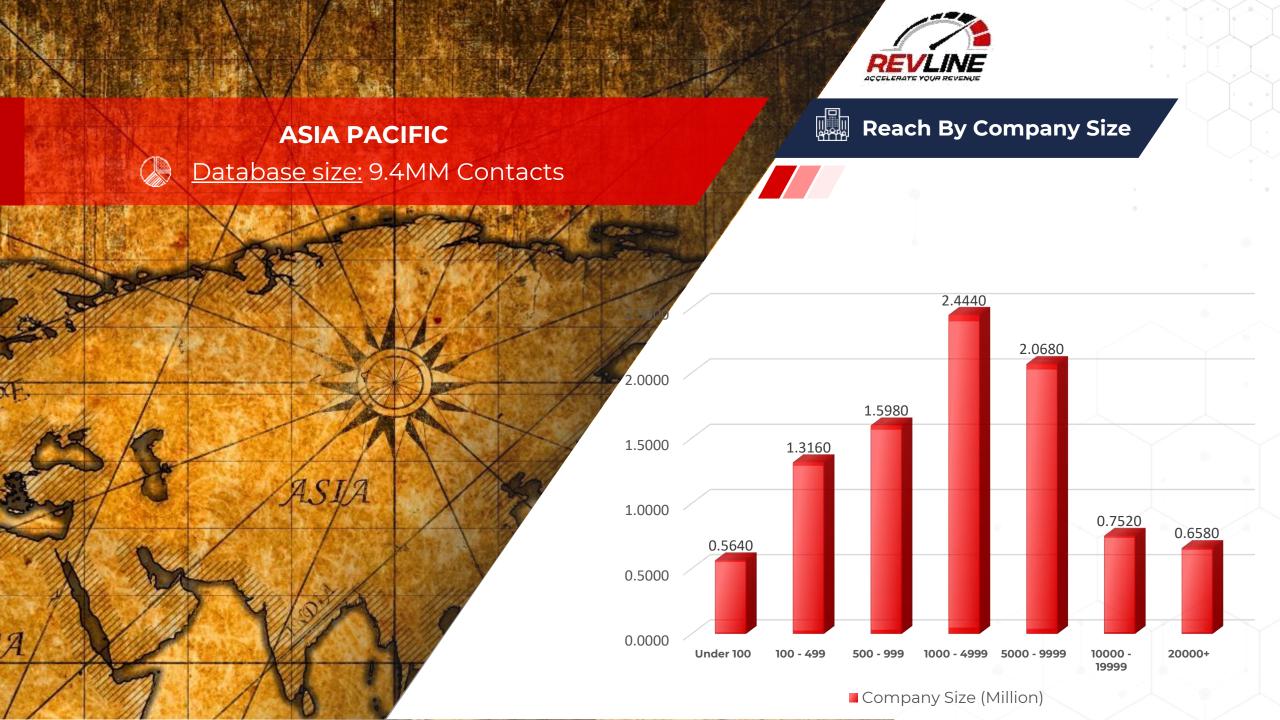

## Reach By Country

| Country     | Percentage |
|-------------|------------|
| Australia   | 1.79 MM    |
| Singapore   | 0.94 MM    |
| New Zealand | 0.85 MM    |
| Hong Kong   | 0.66 MM    |
| Japan       | 0.94 MM    |
| Malaysia    | 0.38 MM    |
| Indonesia   | 0.85 MM    |
| India       | 1.69 MM    |
| Thailand    | 0.28 MM    |
| Philippines | 0.19 MM    |