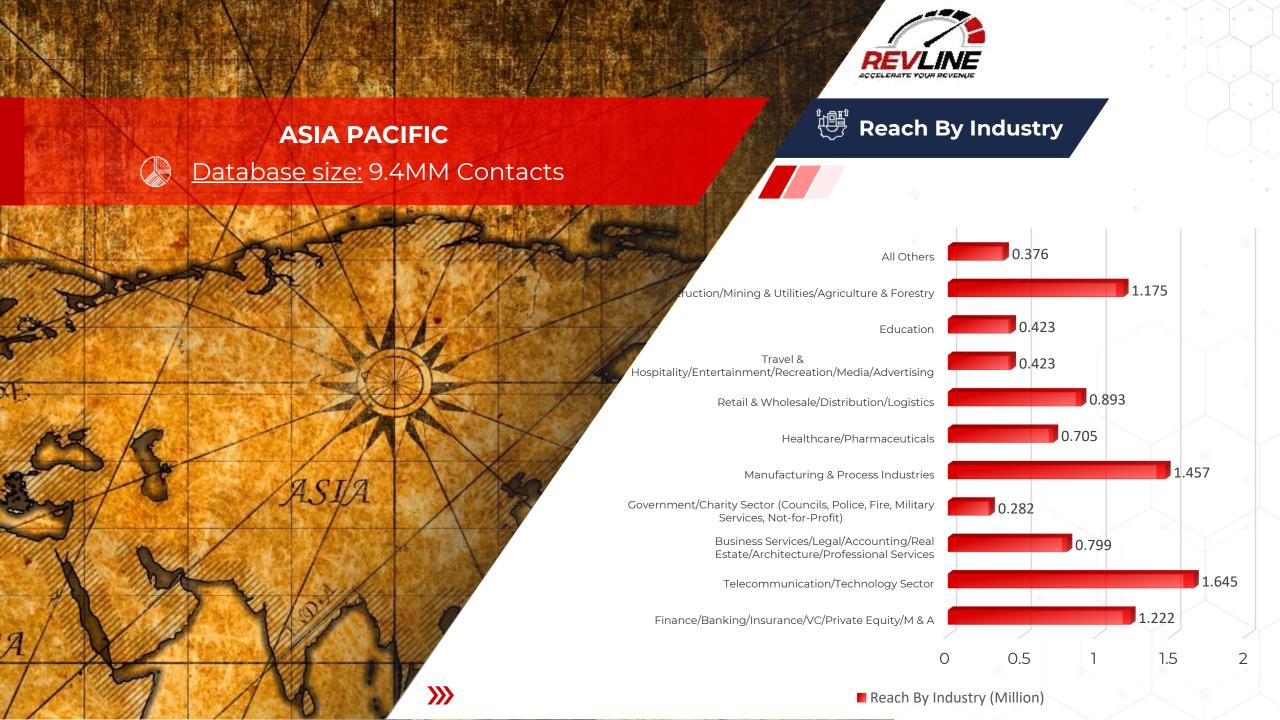

## Reach By Country

| Country     | Percentage |
|-------------|------------|
| Australia   | 1.79 MM    |
| Singapore   | 0.94 MM    |
| New Zealand | 0.85 MM    |
| Hong Kong   | 0.66 MM    |
| Japan       | 0.94 MM    |
| Malaysia    | 0.38 MM    |
| Indonesia   | 0.85 MM    |
| India       | 1.69 MM    |
| Thailand    | 0.28 MM    |
| Philippines | 0.19 MM    |